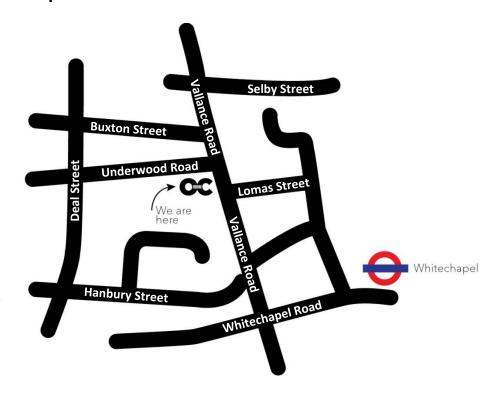

#### Address:

The Osmani Centre 58 Underwood Road Off Vallance Road London E1 5AW

T: 020 7247 8080

E: healthtrainers@osmanitrust.org

# By Train:

The Osmani Centre is approximately a 10 minute walk away from the Whitechapel tube station. The District and Hammersmith and City lines run through Whitechapel.

## By Car:

For the most direct route to the Osmani Centre, turn into Vallance Road off Whitechapel Road (A11). After a short drive turn left into Underwood Road. Please note there is no parking at the site apart from residents parking bays.

### Мар:

#### By Bus:

The Osmani Centre has many routes that run through Whitechapel. The nearest bus route that runs through Vallance Road is D3. Routes that run on Whitechapel Road are 25, 106, 205, and 254.

For more information, visit the Osmani Trust website at www.osmanitrust.org